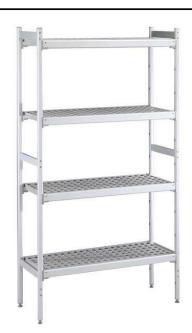

Shelving set, composed of aluminium uprights and 4 polyethylene louvered shelves, for 1630x1230 mm cold rooms

### Item No.

4-level shelving set. Designed for corner installation along the sides of the cold room. Louvered sectional polyethylene shelves (depth=373mm). Aluminium (20 micron) side uprights (height=1550mm). Adjustable feet.

#### Construction

- Uprights and shelf frames constructed entirely in anodized aluminium (20 micron).
- 4 tiers.
- Shelves made by section of polyethylene tablets.
- Sectional polyethylene shelves are dishwasher safe.