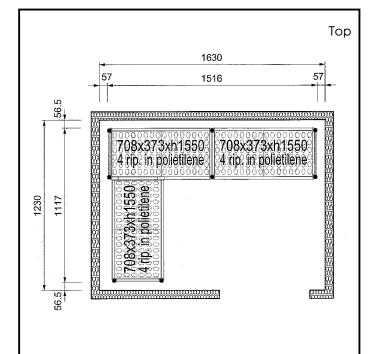

### Item No.

4-level shelving set. Designed for corner installation along the sides of the cold room. Louvered sectional polyethylene shelves (depth=373mm). Aluminium (20 micron) side uprights (height=1550mm). Adjustable feet.

### **Key Information:**

External dimensions, Width:

137090 (CRS1612)708 mmExternal dimensions, Depth:373 mmExternal dimensions, Height:1550 mmMax loading weight:1040 kgNet weight:41 kgUprights2